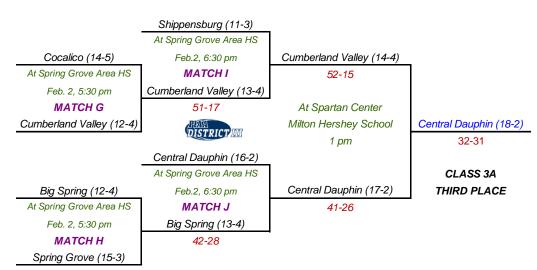

## 2016-2017 PIAA DISTRICT III M&T BANK TEAM WRESTLING CHAMPIONSHIP

|                            |                          | CLASS 3A                                    |                       |                    |
|----------------------------|--------------------------|---------------------------------------------|-----------------------|--------------------|
| FIRST ROUND                | QUARTERFINALS            | SEMIFINALS                                  | CHAMPIONSHIP / THIRD  |                    |
| Tuesday, Jan. 31           | Tuesday, Jan. 31         | Thursday, Feb. 2                            | Saturday, Feb. 4      |                    |
| 6:00 PM                    | Following first round    | 5:30 PM                                     | 1:00 PM               |                    |
| 1 Central Dauphin (14-1)   | -                        |                                             |                       |                    |
| At Central Dauphin HS      | Central Dauphin (15-1)   |                                             | PIAM                  |                    |
| 16 Elizabethtown (10-2)    | 59-9                     | ï                                           |                       |                    |
|                            | At Central Dauphin HS    | Central Dauphin (16-1)                      | NI ISHP               |                    |
| 8 Gettysburg (10-2)        | MATCH A                  | 38-27                                       |                       |                    |
| At Central Dauphin HS      | Cocalico (14-4)          |                                             |                       |                    |
| 9 Cocalico (13-4)          | 50-24                    | At Spring Grove                             |                       |                    |
|                            | HAM                      | Area High School                            | Cedar Cliff (19-0)    | _                  |
| 4 Cedar Cliff (16-0)       | DISTRICT                 | 5:30 pm                                     | 35-27                 |                    |
| At Cedar Cliff HS          | Cedar Cliff (17-0)       | MATCH E                                     |                       |                    |
| 13 Chambersburg (11-4)     | 51-19                    |                                             |                       |                    |
|                            | At Cedar Cliff HS        | Cedar Cliff (18-0)                          |                       |                    |
| 5 Cumberland Valley (11-3) | MATCH B                  | 35-27                                       |                       |                    |
| At Cedar Cliff HS          | Cumberland Valley (12-3) |                                             |                       |                    |
| 12 Lower Dauphin (14-4)    | 54-10                    |                                             |                       |                    |
|                            |                          | <b>M&amp;T</b> Bank                         | At Spartan Center     | EXETER TWP. (22-1) |
| 2 Exeter Twp. (18-1)       | _                        | Understanding what's important®             | Milton Hershey School | 32-27              |
| At Exeter Twp. HS          | Exeter Twp. (19-1)       |                                             | 1 pm                  |                    |
| 15 South Western (15-4)    | 51-19                    |                                             |                       |                    |
|                            | At Exeter Twp. HS        | Exeter Twp. (20-1)                          |                       | CLASS 3A           |
| 7 Big Spring (11-3)        | MATCH C                  | 48-16                                       |                       | CHAMPION           |
| At Exeter Twp. HS          | Big Spring (12-3)        |                                             |                       |                    |
| 10 Red Land (16-3)         | 42-22                    | At Spring Grove                             |                       |                    |
|                            | HAM                      | Area High School                            | Exeter Twp. (21-1)    |                    |
| 3 Spring Grove (14-2)      | DISTRICT                 | 5:30 pm                                     | 38-23                 |                    |
| At Spring Grove Area HS    | Spring Grove (15-2)      | MATCH F                                     |                       |                    |
| 14 Governor Mifflin (15-7) | 51-14                    |                                             |                       |                    |
|                            | At Spring Grove Area HS  | Shippensburg (11-2)                         |                       |                    |
| 6 Dallastown (13-3)        | MATCH D                  | 37-35                                       |                       |                    |
| At Spring Grove Area HS    | Sippensburg (10-2)       | Top 4 placers qualify to PIAA Championships |                       |                    |
| 11 Shippensburg (9-2)      | 35-28                    |                                             |                       |                    |
|                            | ·                        |                                             |                       | •                  |
| CONSOLATION BRACKET        |                          |                                             |                       |                    |
|                            |                          |                                             |                       |                    |